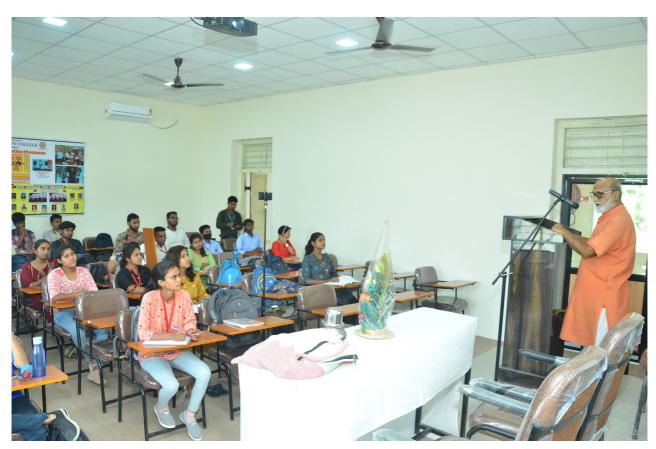

|
|         |                      | *          | * .                        |                    |
|         |                      |            |                            |                    |
|         |                      |            |                            |                    |
| *       | h t                  |            | 0.7                        | · · ·              |
|         | * * * *              | √ . F ·    |                            |                    |
|         |                      | 1,1        | , ,                        |                    |
|         |                      |            |                            |                    |
| 1       | I                    |            |                            |                    |





To

Date: 15/09/2022

The Principal,

Shri Binzani City College,

Umrer Road, Nagpur

Subject :- Permission to be granted for the Programme of "One Week Bridge Course"

Respected Sir,

The programme of Educational Session 2022 – 23 is organizing One Week Bridge Course (Sanskrit Sambhashan Shibir) by Sanskrit Dept. for Sanskrit and Sanskrit Literature Students of B.A. I, II and III year.

Hereby, Requesting you to grant us the permission for conducting the programme and further proceedings

Thanking you in Anticipation

Date: 19/09/2022 to 24/09/2022

Time : 1:30 to 2:30 pm

Venue: Room No. 24

Encl.: Course Schedule

Yours Faithfully

Dr. Pallavi Rajankar (Sanskrit Dept.)



# Timetable for One Week Bridge Course

# साप्ताहिक संस्कृत - सम्भाषणम्

# संस्कृत विभाग:

| दिनांक:  | दिनं तथा स