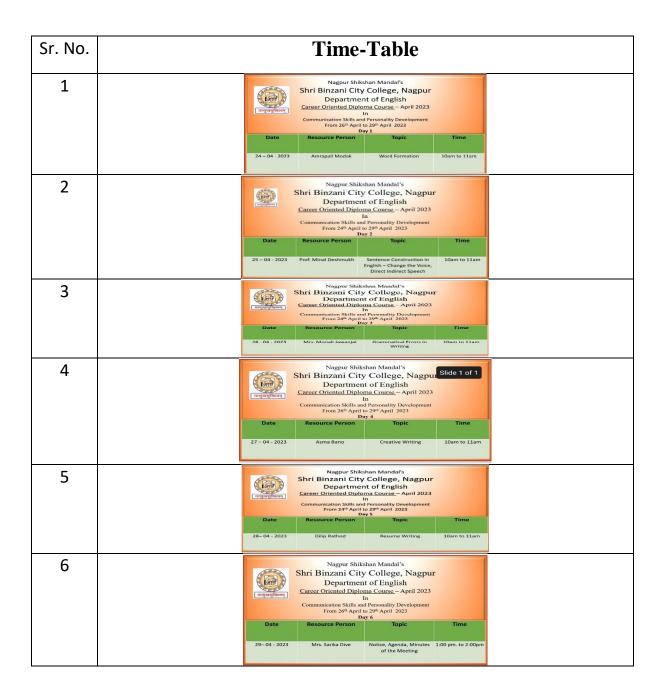

Timings of the Course 6.

(Attach a copy of Time-Table)

: 10.00 am to 4.00 pm

7. Duration

5.

10.

: 8 Days (15 Theory & 30 Practical)

Medium of Instruction 8. 9.