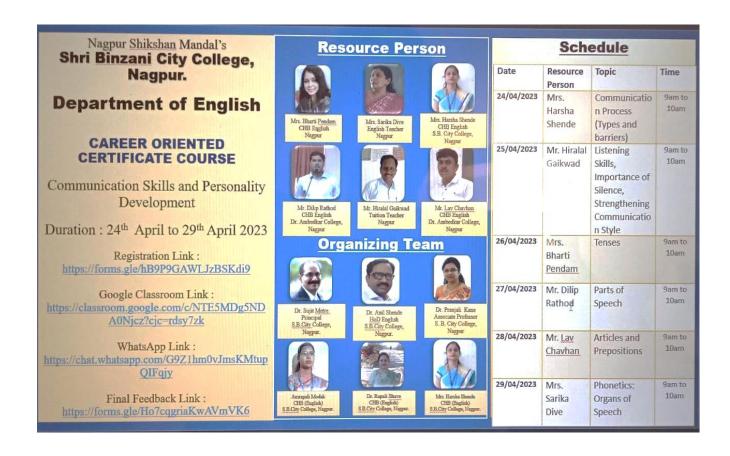

. B. City College, Nagour

Dr. Nishikant Raut Board of Lifelong Learning & Extension

## Nagpur Shikshan Mandal's

#### SHRI BINZANI CITY COLLEGE

### Umrer Road, Nagpur

#### Notice

All the students are intimated that the Department of English & Life Skills

Cell is organizing Career Oriented Certificate course in communication skills and

personality Development from 24<sup>th</sup> April to 29<sup>th</sup> April 2023 at 9.00 a.m. Students

may roll their names with filling registration forms. Certificates will be provided

after submitting Final feedback form. Your active participation is expected.

Kindly register yourself to get the benefit of this course.

Certificate Course Coordinator

S. B. City College, Nagpur

COTY COLUMN (CO MAGPUR) GO

Verincipal

S. B. City College, Nagpur



Registration Link: https://forms.gle/ZA3eFJfECCi8A2CL6

Google Classroom Link: https://classroom.google.com/c/NTE5MDg5NDA0Njcz?cjc=rdsy7zk

WhatsApp Link: <a href="https://chat.whatsapp.com/G9Z1hm0vJmsKMtupQIFqjy">https://chat.whatsapp.com/G9Z1hm0vJmsKMtupQIFqjy</a>

Final Feedback Link: https://forms.gle/pA5SaLyefgLBRceq8

# SHRI BINZANI CITY COLLEGE,

Umrer road, Nagpur Activity Report 2022-2023

### Department of English

|                               | NAME OF THE A<br>CAREER ORIEN | CTIVITY<br>FED CERTIFICATE COURS | SE                |
|-------------------------------|-------------------------------|----------------------------------|-------------------|
| DATE                          | FACULTY                       | DEPARTMENT                       | COORDINATOR       |
| 24th