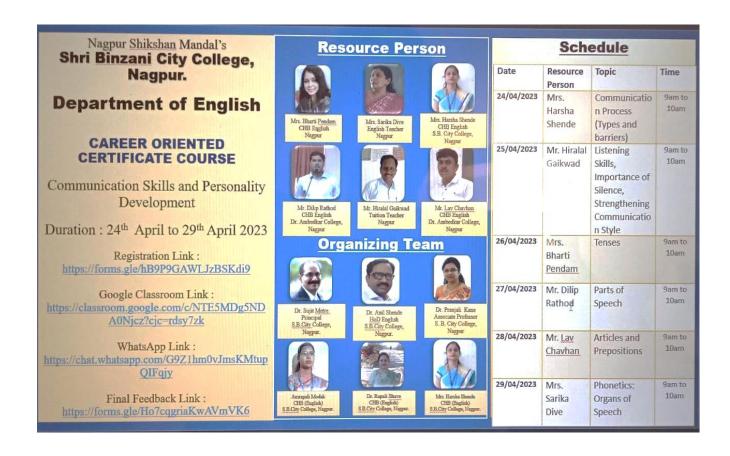

Timings of the Course 6.

(Attach a copy of Time-Table)

: 10.00 am to 4.00 pm

7. Duration

5.

10.

: 8 Days (15 Theory & 30 Practical)

Medium of Instruction 8. 9.

Course Co-Ordinator

E-mail - gharatnarendra78@gmail.com

Ph.No. 9881920628

Venue of the Course 4.

: Shri Binzani City College, Umrer Road, Nagpur

With full address

Date of Starting the Course

: 25 April 2023

: Marathi

No. of Students Admitted

: 40 Students

(Attach a List with Names)

Accommodation available (Class Rooms) with furniture keeping in view the No.of Candidates to be admitted to

The course.

: One Room (No. 25)