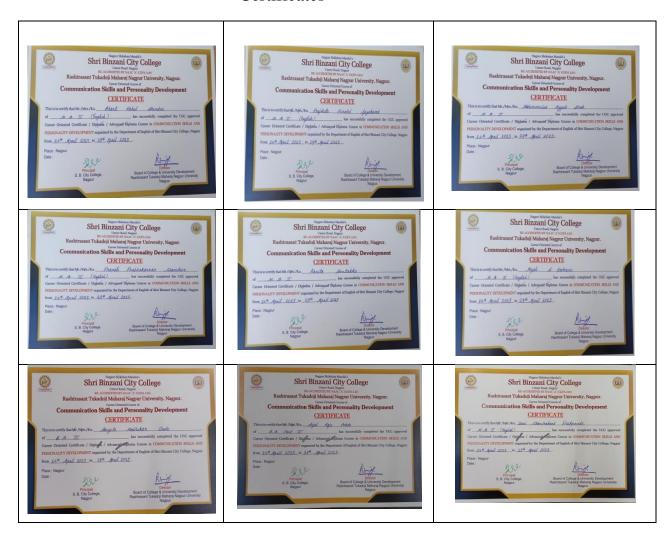

### धन्यवाद.

| Sr. | Name of the Course                                                          | Admitted | Sanctioned | No. of       |
|-----|-----------------------------------------------------------------------------|----------|------------|--------------|
| No. |                                                                             | Students | Credits    | Certificates |
| 1.  | Certificate Course in E-Commerce and Web Designing                          | 46       | 3          | 46           |
| 2.  | Certificate Course in A Linguistic Approach to Oral & Written Communication | 34       | 3          | 30           |
| 3.  | Certificate Course in Indian Constitution & Human Rights                    | 60       | 2          | 32           |
| 4.  | Certificate Course in Basic Knowledge of Marathi Grammar                    | 40       | 2          | 30           |