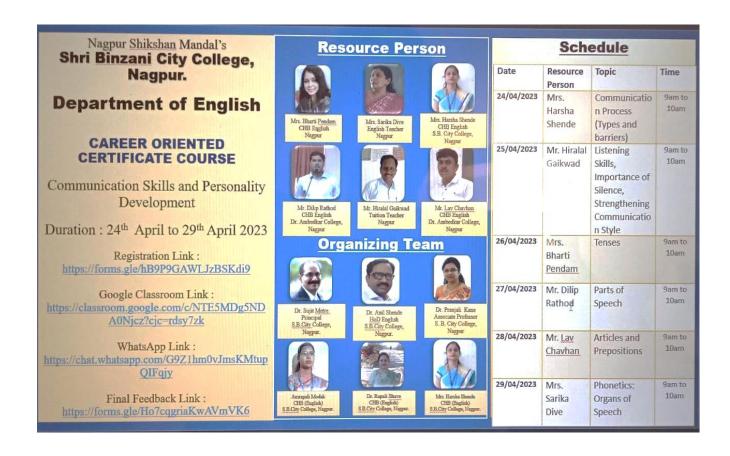

Timings of the Course 6.

(Attach a copy of Time-Table)

: 10.00 am to 4.00 pm

7. Duration

5.

10.

: 8 Days (15 Theory & 30 Practical)

Medium of Instruction 8. 9.

Course Co-Ordinator

E-mail - gharatnarendra78@gmail.com

Ph.No. 9881920628

Venue of the Course 4.

: Shri Binzani City College, Umrer Road, Nagpur

With full address

Date of Starting the Course

: 25 April 2023

Name of the College/Departments 2.

: Shri Binzani City College, Umrer Road, Nagpur ( Dept. Marathi)

Organising

Ph.No. 0712-2745099

3. Name and Address of the : Dr. Narendra Ishwar Gharat, Dept. of Marathi