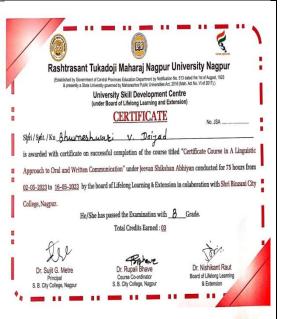

### धन्यवाद.

| Sr. | Name of the Course                                                          | Admitted | Sanctioned | No. of       |
|-----|-----------------------------------------------------------------------------|----------|------------|--------------|
| No. |                                                                             | Students | Credits    | Certificates |
| 1.  | Certificate Course in E-Commerce and Web Designing                          | 46       | 3          | 46           |
| 2.  | Certificate Course in A Linguistic Approach to Oral & Written Communication | 34       | 3          | 30           |
| 3.  | Certificate Course in Indian Constitution & Human Rights                    | 60       | 2          | 32           |
| 4.  | Certificate Course in Basic Knowledge of Marathi Grammar                    | 40       | 2          | 30           |