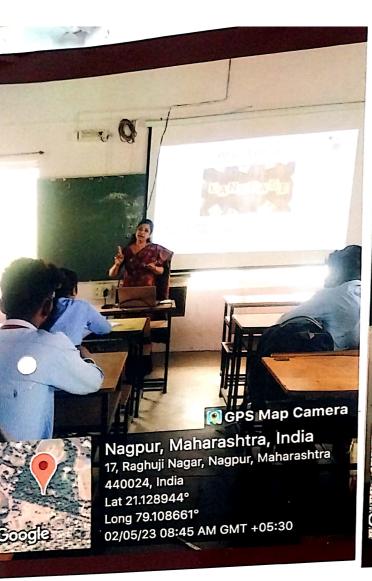

Name of the College/Departments 2.

: Shri Binzani City College, Umrer Road, Nagpur ( Dept. Marathi)

Organising

Ph.No. 0712-2745099

3. Name and Address of the : Dr. Narendra Ishwar Gharat, Dept. of Marathi

Course Co-Ordinator

E-mail - gharatnarendra78@gmail.com

Ph.No. 9881920628

Venue of the Course 4.

: Shri Binzani City College, Umrer Road, Nagpur

With full address

Date of Starting the Course

: 25 April 2023

Timings of the Course 6.

(Attach a copy of Time-Table)

: 10.00 am to 4.00 pm

7. Duration

5.

10.

: 8 Days (15 Theory & 30 Practical)

Medium of Instruction 8. 9.

: Marathi

No. of Students Admitted

: 40 Students

(Attach a List with Names)

Accommodation available (Class Rooms) with furniture keeping in view the No.of Candidates to be admitted to

The course.

: One Room (No. 25)