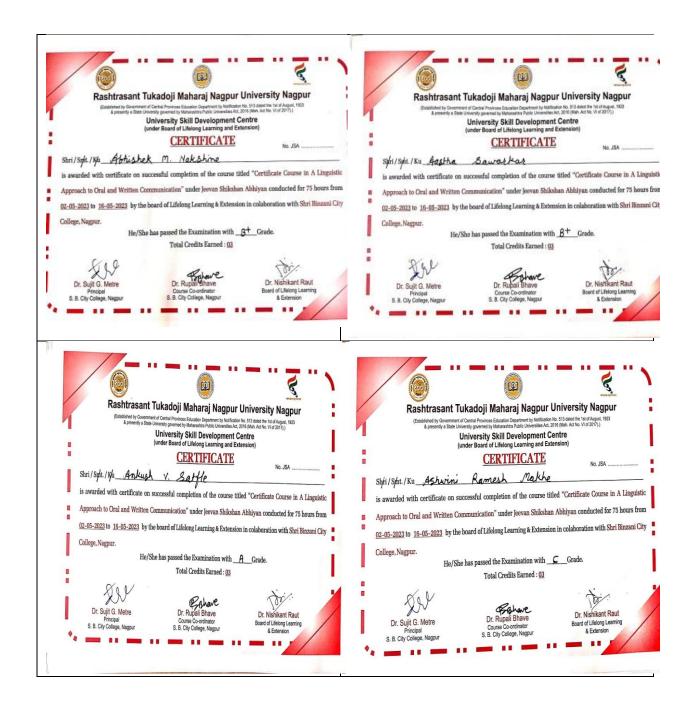

### धन्यवाद.

| Sr. | Name of the Course                                                          | Admitted | Sanctioned | No. of       |
|-----|-----------------------------------------------------------------------------|----------|------------|--------------|
| No. |                                                                             | Students | Credits    | Certificates |
| 1.  | Certificate Course in E-Commerce and Web Designing                          | 46       | 3          | 46           |
| 2.  | Certificate Course in A Linguistic Approach to Oral & Written Communication | 34       | 3          | 30           |
| 3.  | Certificate Course in Indian Constitution & Human Rights                    | 60       | 2          | 32           |
| 4.  | Certificate Course in Basic Knowledge of Marathi Grammar                    | 40       | 2          | 30           |